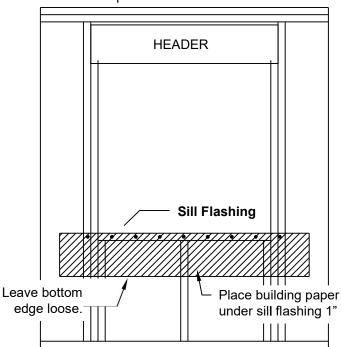

Phone and Email: Phone: (253) 931-3090

1. Place building paper or house wrap under sill flashing. Sill flashing must overlap building paper or house wrap 2" minimum.

2. Place building paper or house wrap overjamb flashing. Building paper or house wrap must overlap jamb flashing 6" minimum.