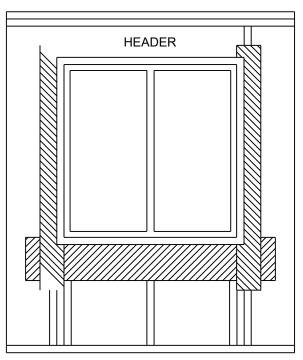

3. Install window flanges over sill and jamb flashings. Seal window per manufacturer's recommendations.

4. Install head flashing over windowflange. Extend 1" beyond outer edge of jamb flashings.