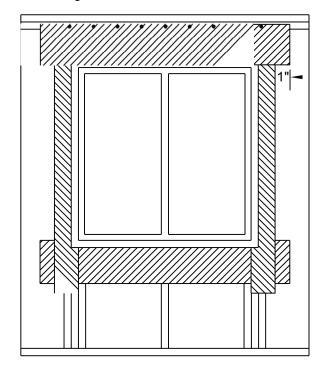

3. Install window flanges over sill and jamb flashings. Seal window per manufacturer's recommendations.

4. Install head flashing over windowflange. Extend 1" beyond outer edge of jamb flashings.