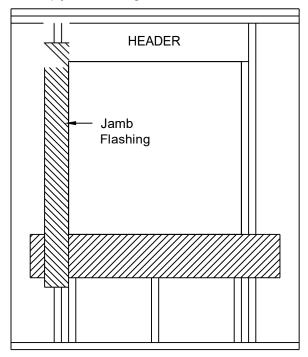

Phone and Email: Phone: (253) 931-3090

1. Place building paper or house wrap under sill flashing. Sill flashing must overlap building paper or house wrap 2" minimum.

2. Place building paper or house wrap overjamb flashing. Building paper or house wrap must overlap jamb flashing 6" minimum.